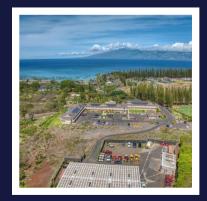

Golf Course in Kapalua. This parcel is surrounded by upscale neighborhoods and world class golf and hotels.

PRICE: \$ 2,000,000

ZONING: M-1

This 1.9 acre parcel showcases fantasic ocean, mountain and golf course views everywhere you look. It's location in the middle of thousands of resort/ residential units makes it ideal for multi family or self storage facility or other resort support commercial use.

Utilities already installed on the property include water (Kapalua Water Company), county sewer, fire hydrants and drainage. Electric service is stubbed to the property line. Access road for golf course maintenance building shown in photos is in a temportary position.