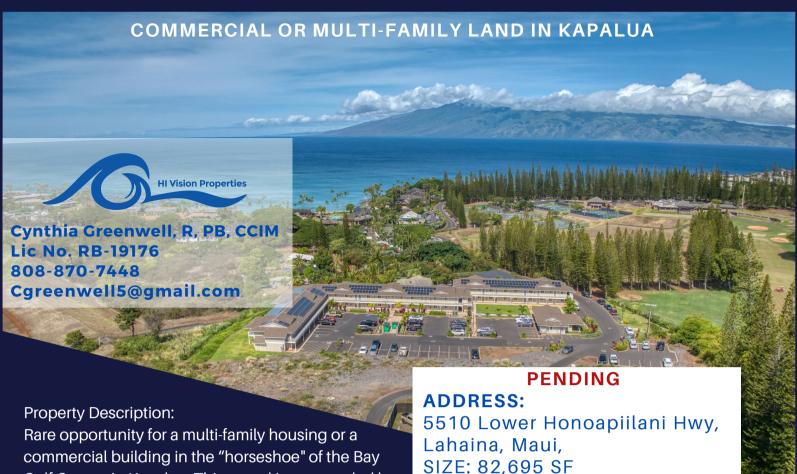

Golf Course in Kapalua. This parcel is surrounded by upscale neighborhoods and world class golf and hotels.

PRICE: \$ 2,000,000

ZONING: M-1

This 1.9 acre parcel showcases fantasic ocean, mountain and golf course views everywhere you look. It's location in the middle of thousands of resort/ residential units makes it ideal for multi family or self storage facility or other resort support commercial use.

Utilities already installed on the property include water (Kapalua Water Company), county sewer, fire hydrants and drainage. Electric service is stubbed to the property line. Access road for golf course maintenance building shown in photos is in a temportary position.